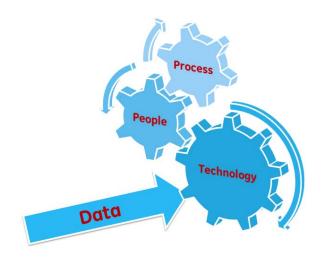

#### Technology

- Predictive Analytics
- ADAPT
- AnomAlert
- Data Historian

#### People

- Remote Monitoring and Diagnostics
- **Engineering Services**
- Routine Services
- Upgrades
- Process
  - Integrate GE's technology through Workflow into your processes.

# The process that ties it together

- Predictive Analytics
- ADAPT
- AnomAlert
- Data Historian
- People
  - Remote Monitoring and Diagnostics
  - Engineering Services
  - Routine Services
- UpgradesProcess
- Integrate GE's technology through Workflow into your processes.