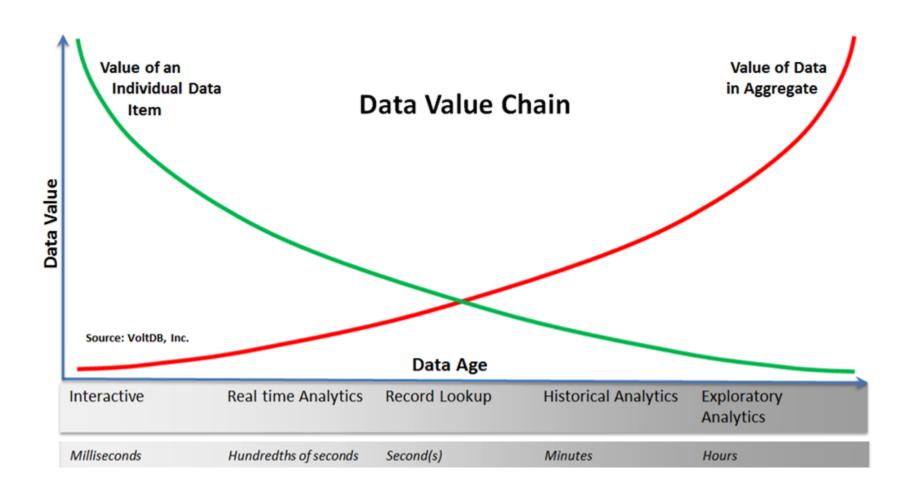

rt grid solutions to address the planet's energy infrastructure needs and create an integrated, sustainable solution capable of handling power challenges for the next 100 years. Smart grid solutions improve performance; they are real and running. Intelligence and control improvements result in better ways to manage energy usage and control costs.

We are building a re-imagined power grid with: Real. Smart. Solutions.





### How Does Data Make Us Smart?





# What do we need?





# How do we get there?

#### Technology

- Predictive Analytics
- ADAPT
- AnomAlert
- Data Historian

#### People

- Remote Monitoring and Diagnostics
- **Engineering Services**
- Routine Services
- Upgrades
- Process
  - Integrate GE's technology through Workflow into your processes.



# How do we get there





# Beyond SCADA – Electrical Current Analysis





# Increasing resolution – Gearbox monitoring





#### All that data / SCADA/Motor/Gearbox what to do?

#### Predictive Diagnostics

Adding Value to your Data





#### The People: Remote Operations & Maintenance Package







# The process that ties it together











- Predictive Analytics
- ADAPT
- AnomAlert
- Data Historian
- People
  - Remote Monitoring and Diagnostics
  - Engineering Services
  - Routine Services
- UpgradesProcess
- Integrate GE's technology through Workflow into your processes.