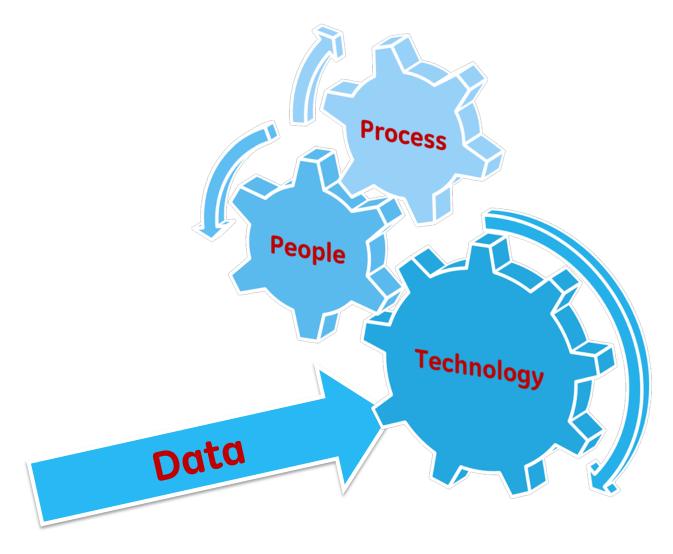

### How Does Data Make Us Smart?

# What do we need?

# How do we get there?

#### Technology

- Predictive Analytics
- ADAPT
- AnomAlert
- Data Historian

#### People

- Remote Monitoring and Diagnostics
- **Engineering Services**
- Routine Services
- Upgrades
- Process
  - Integrate GE's technology through Workflow into your processes.