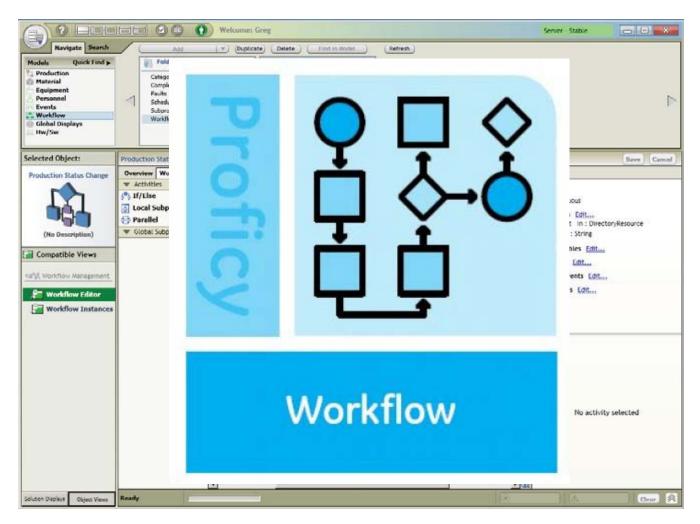

#### People

- Remote Monitoring and Diagnostics
- **Engineering Services**
- Routine Services
- Upgrades
- Process
  - Integrate GE's technology through Workflow into your processes.

# The process that ties it together

- Predictive Analytics
- ADAPT
- AnomAlert
- Data Historian
- People
  - Remote Monitoring and Diagnostics
  - Engineering Services
  - Routine Services
- UpgradesProcess
- Integrate GE's technology through Workflow into your processes.