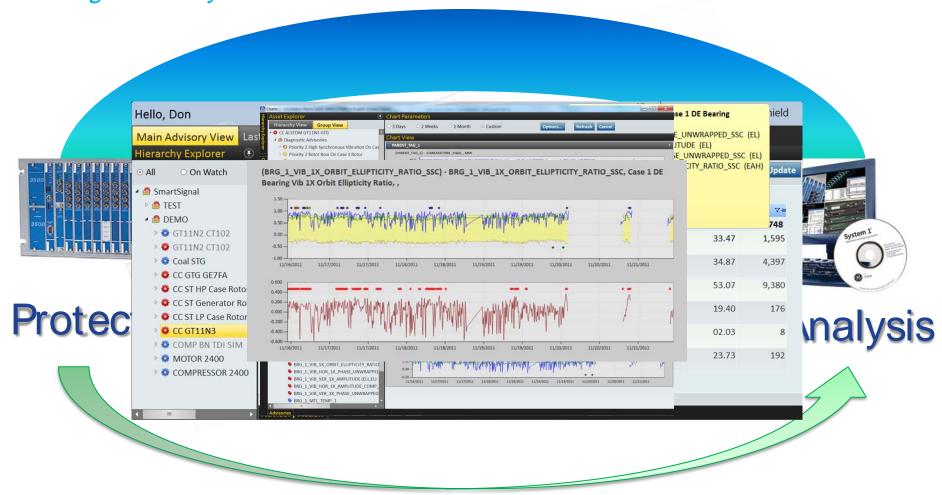

#### Predictive Diagnostics

Adding Value to your Data

#### The People: Remote Operations & Maintenance Package